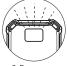

### Flashlight

1. Press 2 seconds

2. Press once again to SOS

Press once again to strobe

4. Press once to turn off

Support

http://helpdesk.sandberg.world