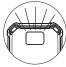

### Flashlight

1. Press 2 seconds

2. Press once again to SOS

Press once again to strobe

4. Press once to turn off

Support

http://helpdesk.sandberg.world