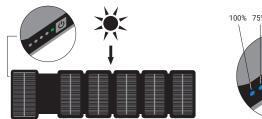

#### Charge Powerbank - Charge by USB-C, Micro USB or sunlight

| Battery | Battery    | Solar panel | Charging time by | Charging time by | Charging time by | Charging time by |
|---------|------------|-------------|------------------|------------------|------------------|------------------|
| mAh     | Watt-hours | Watt        | sun              | USB 1A           | USB 2.4A         | USB C 18W        |
| 20000   | 74 Wh      | 7.5W        | 12 hours         | 16 hours         | 7 hours          | 5 hours          |