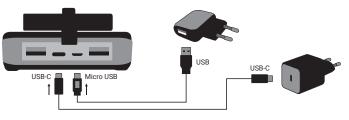

#### Charge Powerbank - Charge by USB-C, Micro USB or sunlight

| Battery | Battery    | Solar panel | Charging time by | Charging time by | Charging time by | Charging time by |
|---------|------------|-------------|------------------|------------------|------------------|------------------|
| mAh     | Watt-hours | Watt        | sun              | USB 1A           | USB 2.4A         | USB C 18W        |
| 20000   | 74 Wh      | 7.5W        | 12 hours         | 16 hours         | 7 hours          | 5 hours          |

### Charge devices