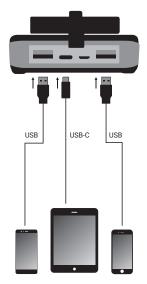

www.sandberg.world





#### Charge Powerbank - Charge by USB-C, Micro USB or sunlight







| Battery | Battery    | Solar panel | Charging time by | Charging time by | Charging time by | Charging time by |
|---------|------------|-------------|------------------|------------------|------------------|------------------|
| mAh     | Watt-hours | Watt        | sun              | USB 1A           | USB 2.4A         | USB C 18W        |
| 20000   | 74 Wh      | 7.5W        | 12 hours         | 16 hours         | 7 hours          | 5 hours          |



# Quick guide

### Charge devices



### Flashlight







1. Press 2 seconds

2. Press once again to SOS



Press once again to strobe



4. Press once to turn off







Support

http://helpdesk.sandberg.world

# **Warranty**

There is a five-year warranty on your Sandberg product.

Please read the warranty terms and register your new
Sandberg product at www.sandberg.world/warranty