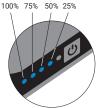

#### Charge Powerbank - Charge by USB-C, Micro USB or sunlight

| Battery | Battery    | Solar panel | Charging time by | Charging time by | Charging time by | Charging time by |
|---------|------------|-------------|------------------|------------------|------------------|------------------|
| mAh     | Watt-hours | Watt        | sun              | USB 1A           | USB 2.4A         | USB C 18W        |
| 20000   | 74 Wh      | 7.5W        | 12 hours         | 16 hours         | 7 hours          | 5 hours          |