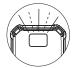

### Flashlight

1. Press 2 seconds

2. Press once again to SOS

Press once again to strobe

4. Press once to turn off

Support

http://helpdesk.sandberg.world