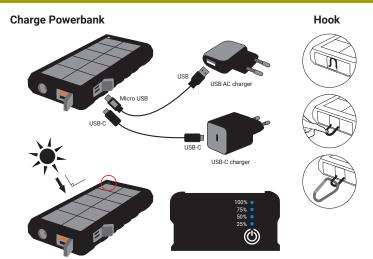

## Quick guide

### Quick guide

| Battery | Battery    | Solar panel | Charging time by sun | Charging time by | Charging time by | Charging time by |
|---------|------------|-------------|----------------------|------------------|------------------|------------------|
| mAh     | Watt-hours | Watt        |                      | USB 1A           | USB 2.4A         | USB C 18W        |
| 24000   | 88.8 Wh    | 2W          | 53 hours             | 20 hours         | 8 hours          | 6 hours          |