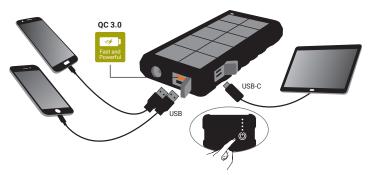

# Outdoor Solar Powerbank 24000 Quick guide



www.sandberg.world



### Quick guide



| Battery | Battery    | Solar panel | Charging time by sun | Charging time by | Charging time by | Charging time by |
|---------|------------|-------------|----------------------|------------------|------------------|------------------|
| mAh     | Watt-hours | Watt        |                      | USB 1A           | USB 2.4A         | USB C 18W        |
| 24000   | 88.8 Wh    | 2W          | 53 hours             | 20 hours         | 8 hours          | 6 hours          |



## Quick guide

#### **Charge devices**



#### Flash light procedure













1. Press and hold

2. Press once more for flashing

3. Press once more for SOS 4. Press once more to turn off





### http://helpdesk.sandberg.world



There is a five-year warranty on your Sandberg product. Please read the warranty terms and register your new Sandberg product at www.sandberg.world/warranty





For information on handling electronic waste, see www.sandberg.world/wee